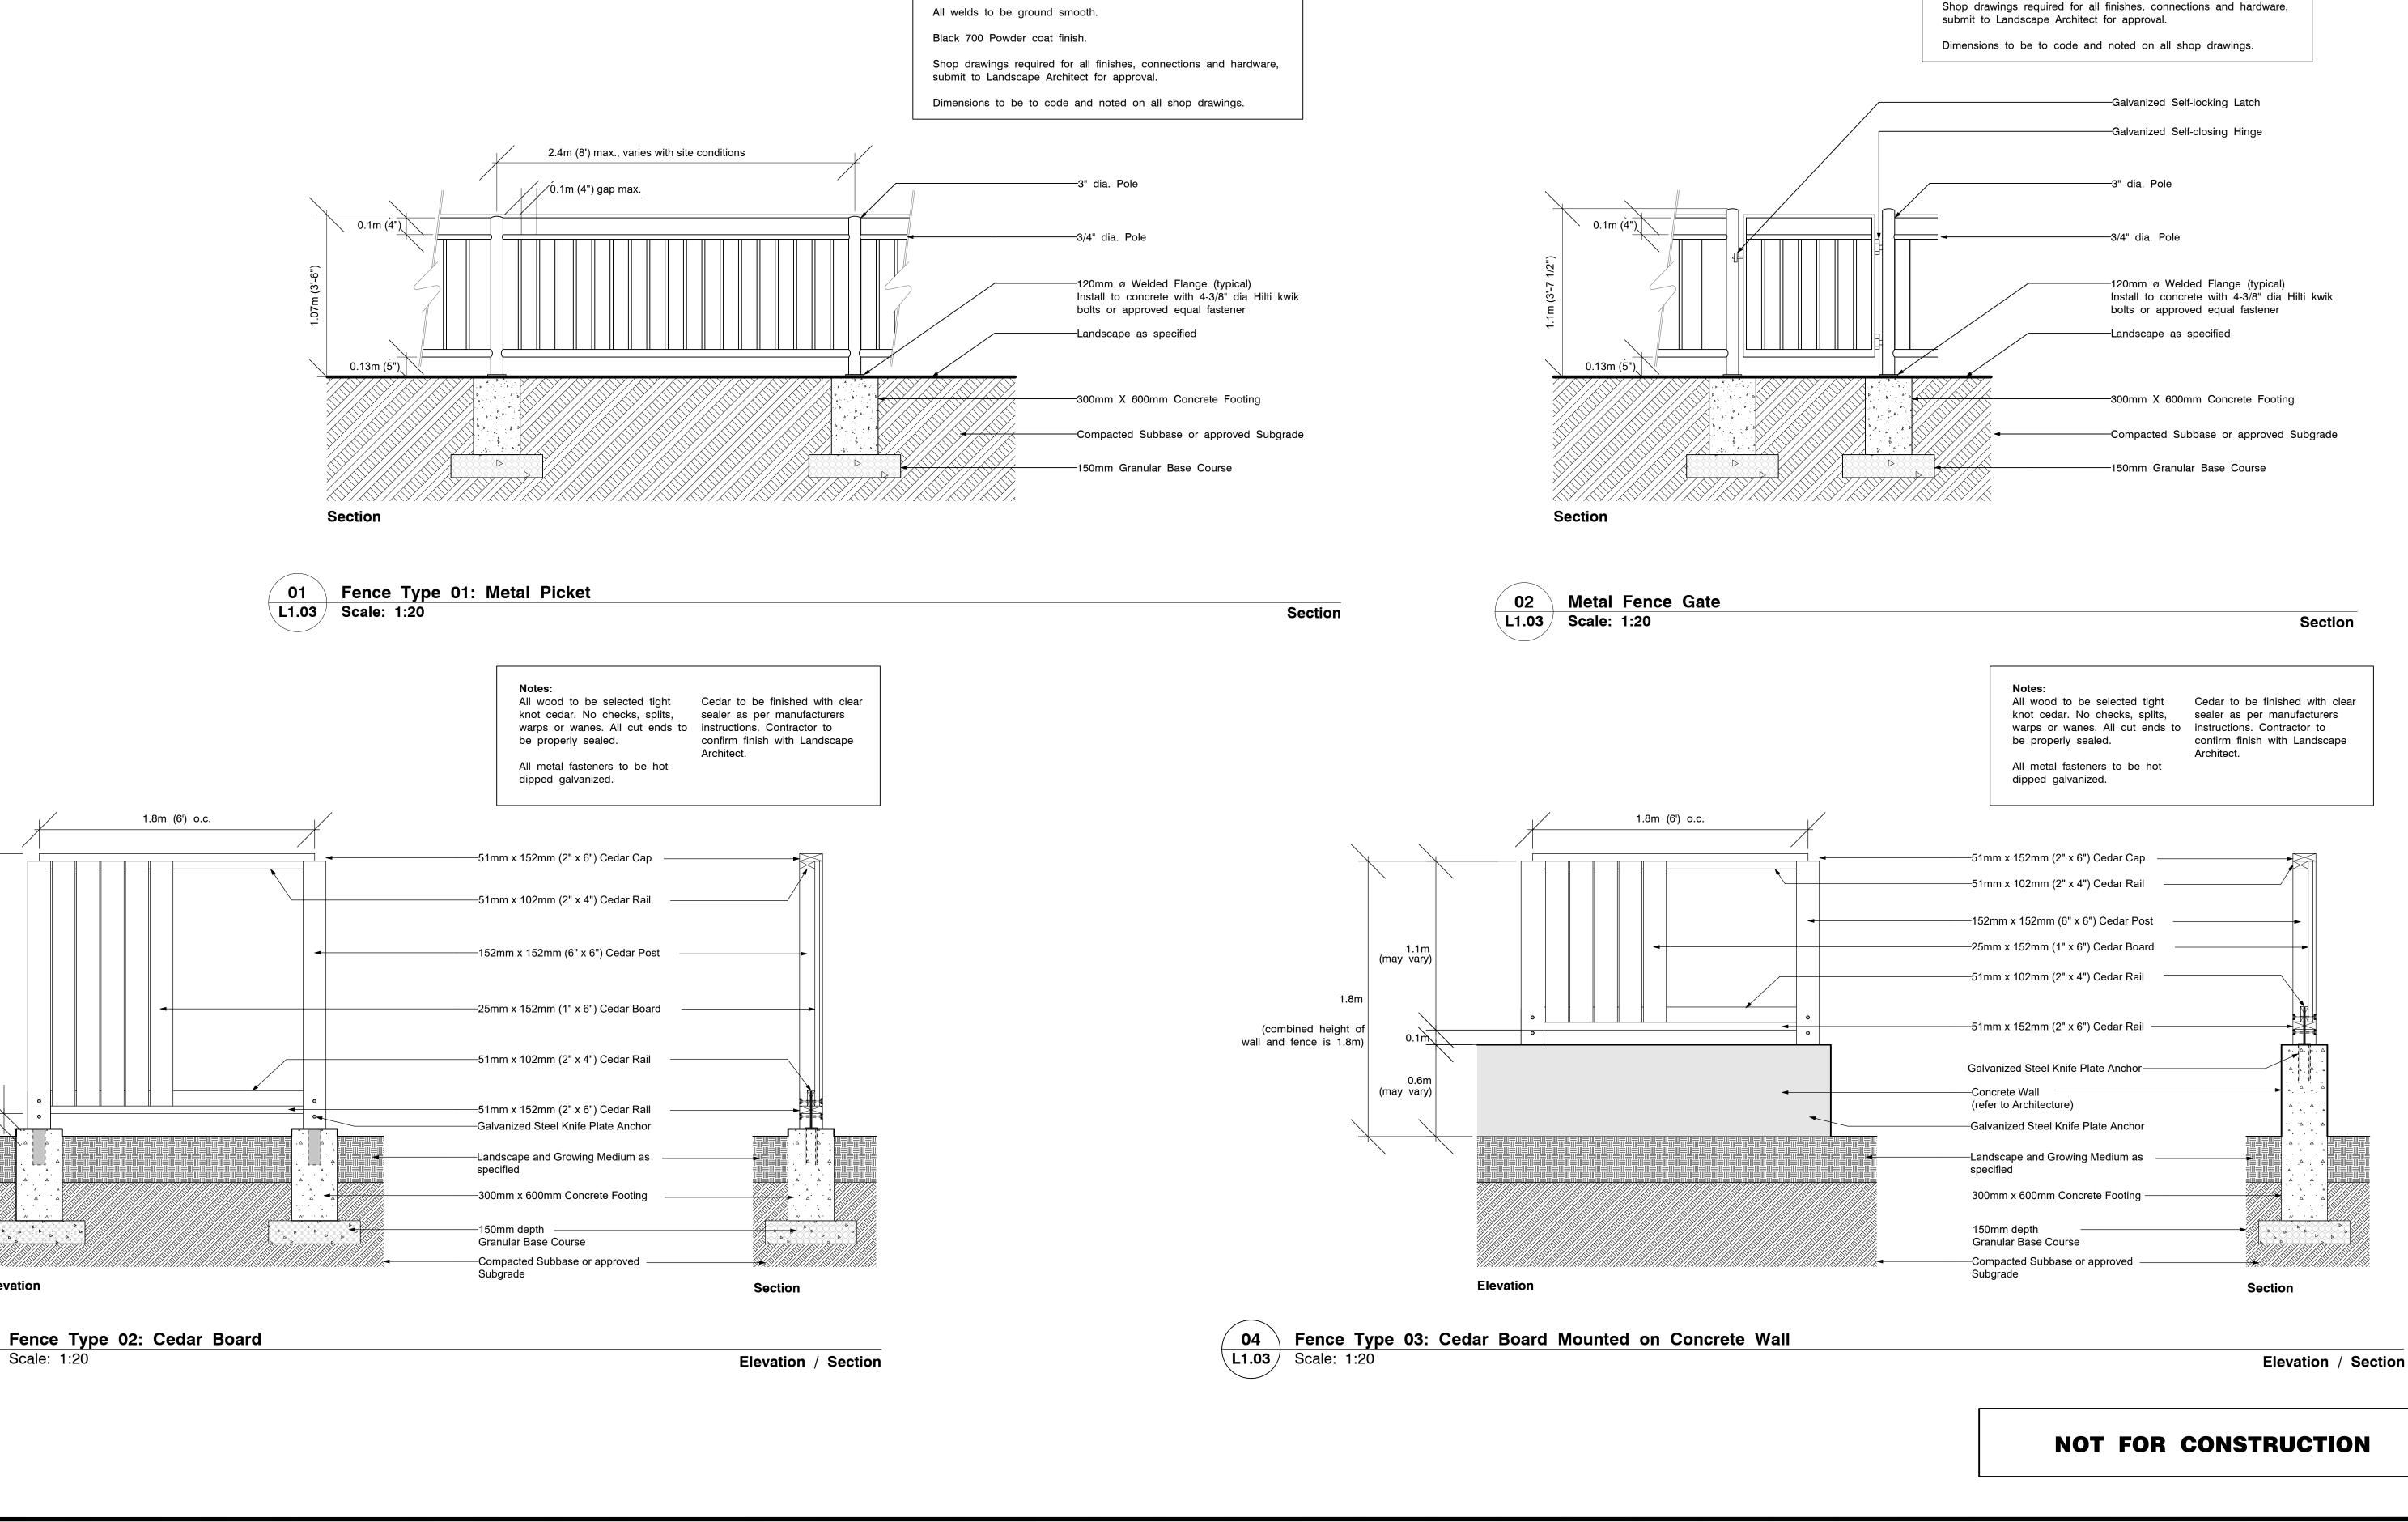

DATE May 11, 2023

LANDSCAPE PLAN (LO)
L1.02

All metal to be hot dipped galvanized after fabrication.

chris.midgley@kinshipdesign.ca

Elevation

**L1.03** Scale: 1:20

1.8m (6') o.c.

STANTEC ARCHITECTURE LTD.

**CLIENT** 

DP SUBMISSION 08-10-2023 UPDATED DP SUBMISSION

DATE

ISSUE

NO. | DATE | REVISION

**PROJECT NICOL STREET RESIDENCES** RECEIVED **DP1318** 427, 449, 455 Nicol Street, 2023-SEP-22 Current Planning Nanaimo, BC

All metal to be hot dipped galvanized after fabrication.

All welds to be ground smooth.

Black 700 Powder coat finish.

PROJECT ID 23008 CB KS DB CM **SCALE** May 11, 2023 DATE

LANDSCAPE DETAILS