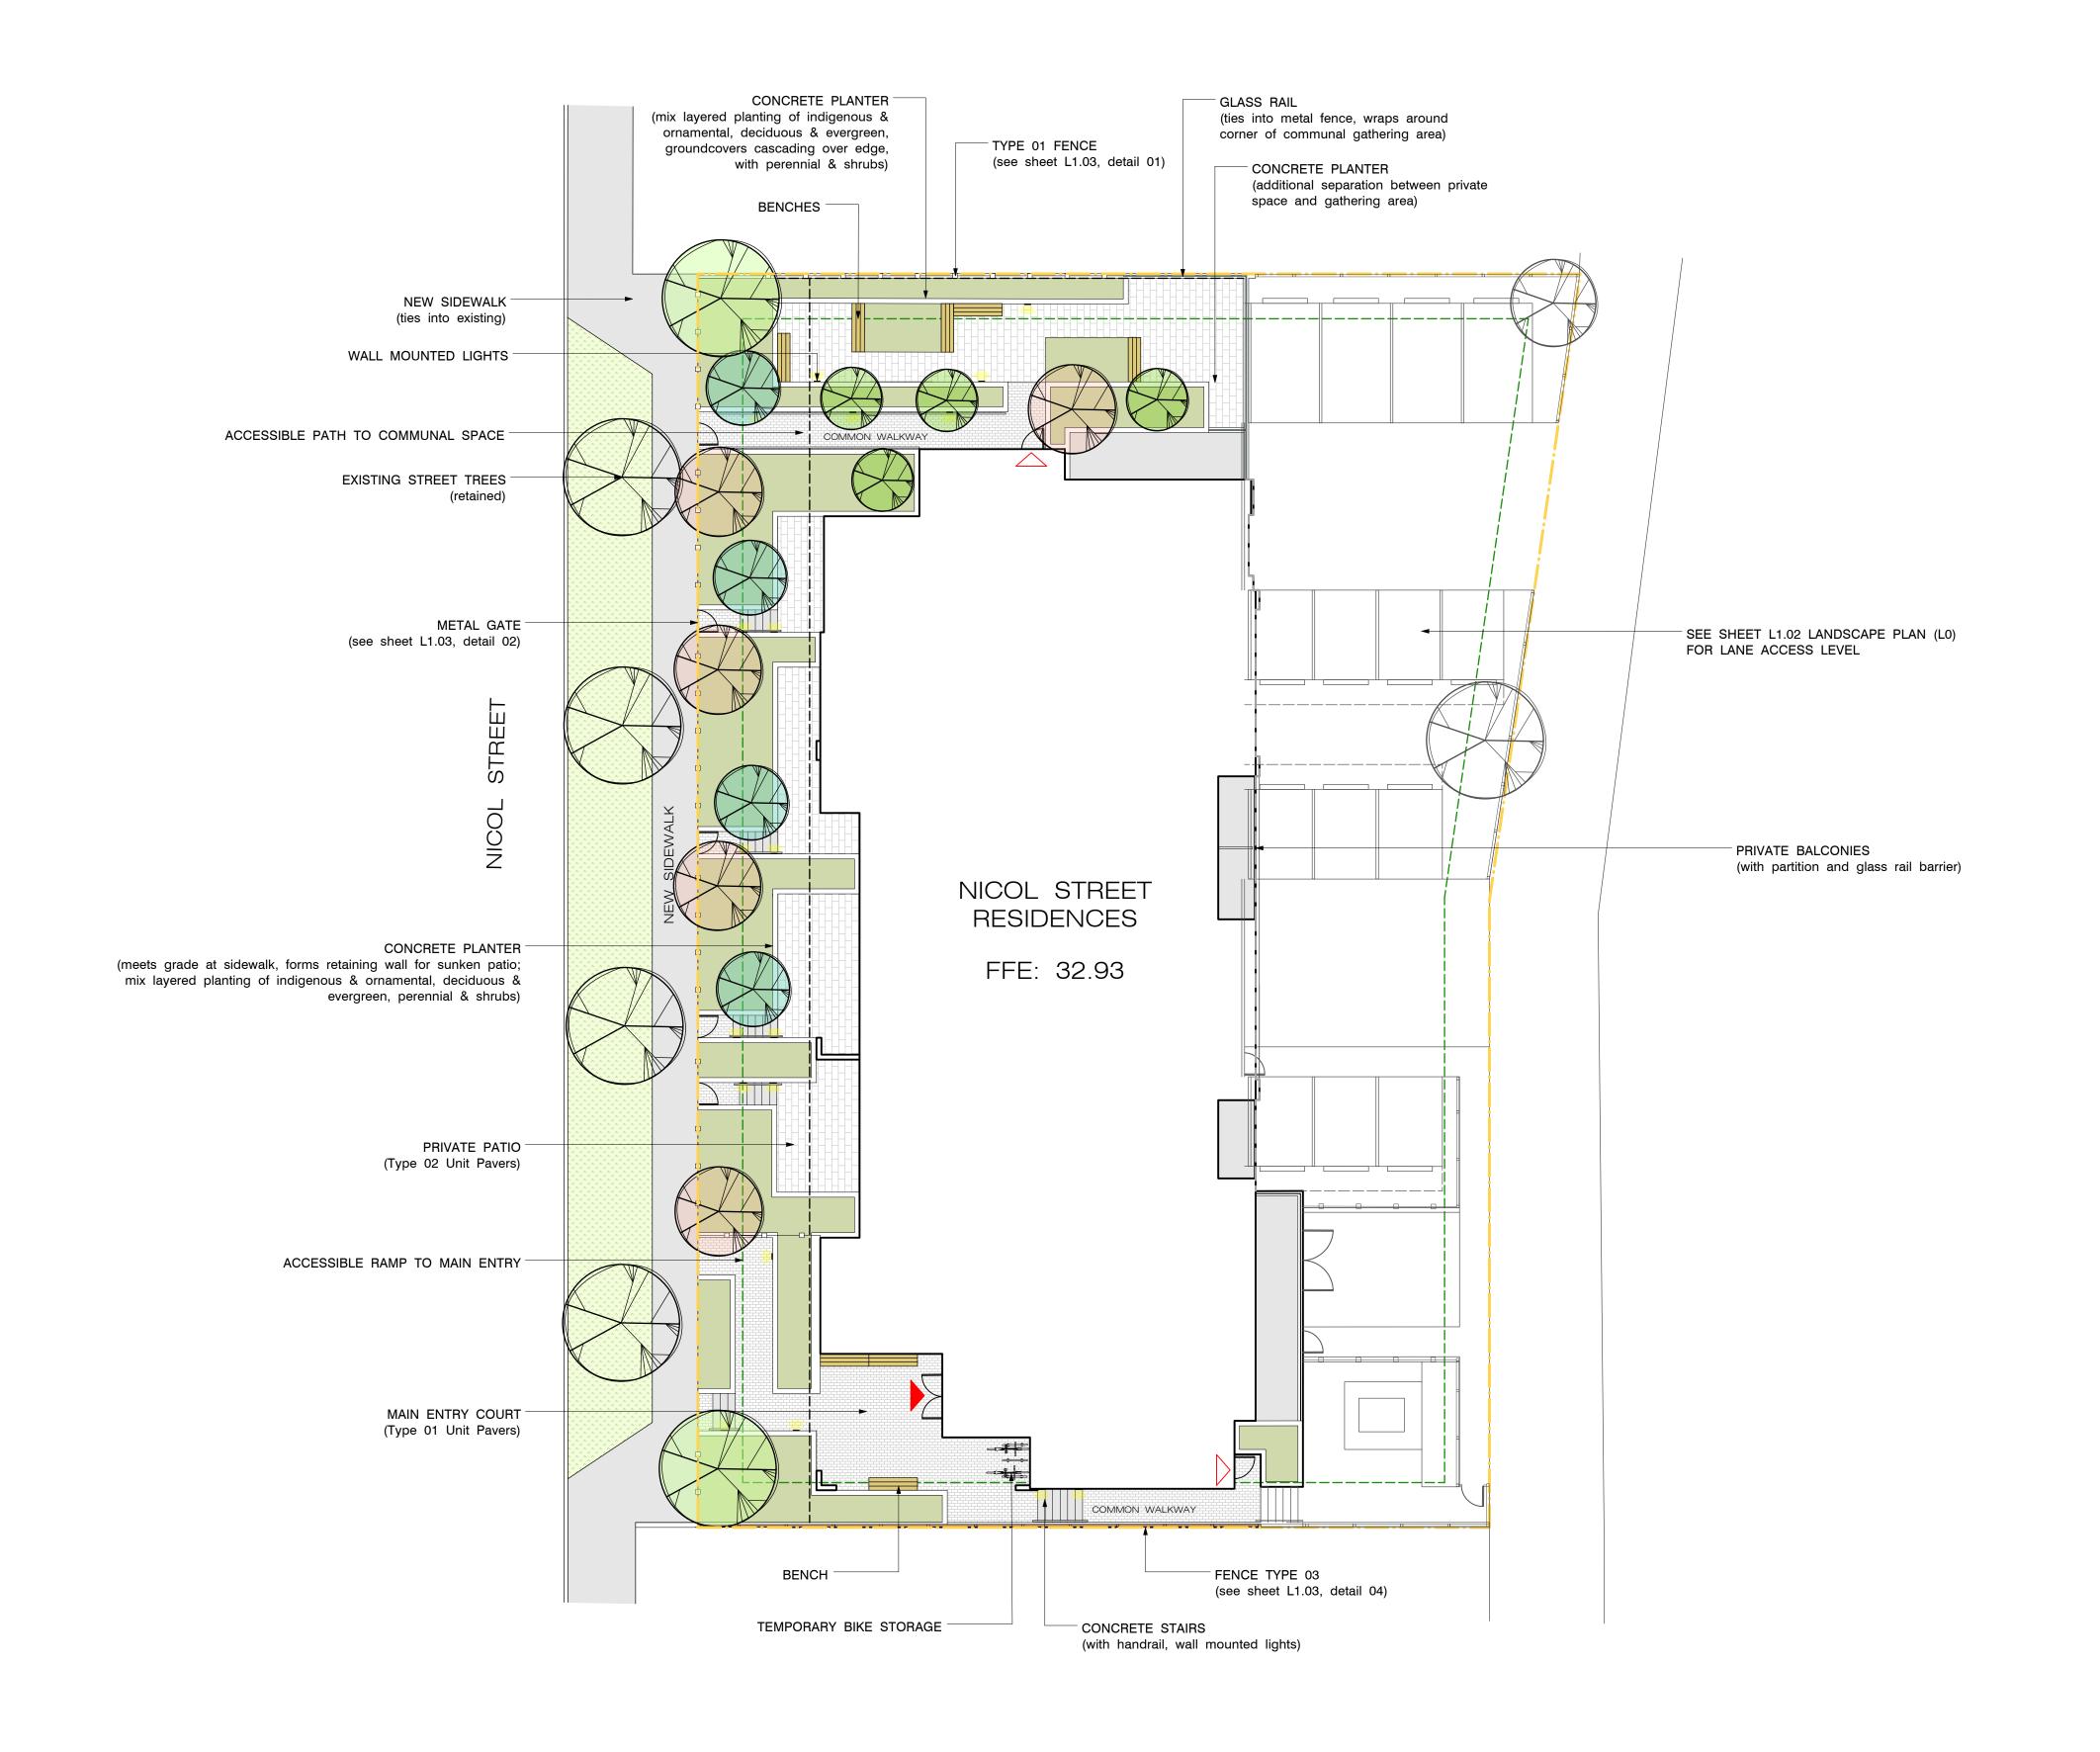

#### **DESIGN RATIONALE**

HIGH STREET

The landscape design responds directly to the South End Neighbourhood Plan by contributing to the evolution of Nicol Street into a 'High Street' for south Nanaimo.

The high street concept is realized along Nicol street with refined hardscaping and appropriately scaled street trees positioned against a permeable planted edge that accentuates the human scale; and defines public, private and semi-private spaces. A generous common area on the north side of the building provides a gathering space for residents and is oriented to capitalize on views to the ocean and Gabriola Island, while preserving the privacy of immediate neighbours.

Planter boxes level with the Nicol Street sidewalk frame sunken patios, allowing for 'eyes-on-the-street' from private outdoor spaces for residents, while embracing the development with lush, natural elements. Planters extend around the north edge of the development with cascading groundcovers that spill over and moderate the prominence of a proposed parkade wall. Visually permeable metal rail fencing distinguishes the public from the private realm along Nicol Street without creating an imposing barrier, and provides for safety where grade changes are needed to access the building in the rear.

The landscape design anchors a new residential building in the local context with a strong indigenous planting palette, relying on native, drought tolerant and evergreen species inspired by the local ecology.

Refer to **Sheet L1.02** for Landscape Plan (L0)
Refer to **Sheet L1.03** + **L1.04** for Landscape Details