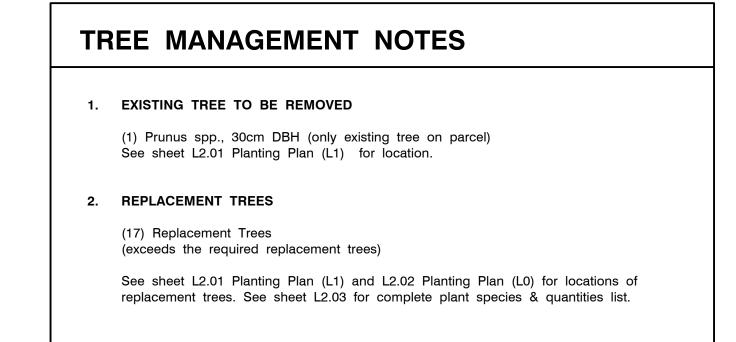

#### TREE MANAGEMENT NOTES

1. EXISTING TREE TO BE REMOVED

(1) Prunus spp., 30cm DBH (only existing tree on parcel) See sheet L2.01 Planting Plan (L1) for location.

2. REPLACEMENT TREES

(17) Replacement Trees (exceeds the required replacement trees)

See sheet L2.01 Planting Plan (L1) and L2.02 Planting Plan (L0) for locations of replacement trees. See sheet L2.03 for complete plant species & quantities list.

Refer to Sheet L2.01 for Planting Plan (L1)