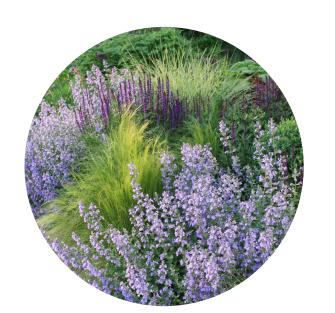

## **DESIGN PRECEDENTS**

**01** Lush, multi-layeredx mix of perennials + attract birds + pollinators

03 Evergreen indigenous groundcovers form foundations for planting

**04** Styrax japonicus

**05** Parrotia persica