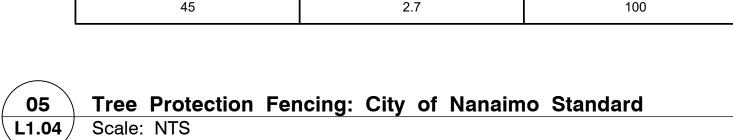

|                     | MINIMUM PROTECTION R    | EQUIRED AROUND TREE | JIRED AROUND TREE       |  |  |  |  |
|---------------------|-------------------------|---------------------|-------------------------|--|--|--|--|
| TRUNK DIAMETER (cm) | DISTANCE FROM TRUNK (m) | TRUNK DIAMETER (cm) | DISTANCE FROM TRUNK (m) |  |  |  |  |
| 20                  | 1.2                     | 50                  | 3.0                     |  |  |  |  |
| 25                  | 1.5                     | 55                  | 3.3                     |  |  |  |  |
| 30                  | 1.8                     | 60                  | 3.6                     |  |  |  |  |
| 35                  | 2.1                     | 75                  | 4.5                     |  |  |  |  |
| 40                  | 2.4                     | 90                  | 5.0                     |  |  |  |  |
| 45                  | 2.7                     | 100                 | 6.0                     |  |  |  |  |