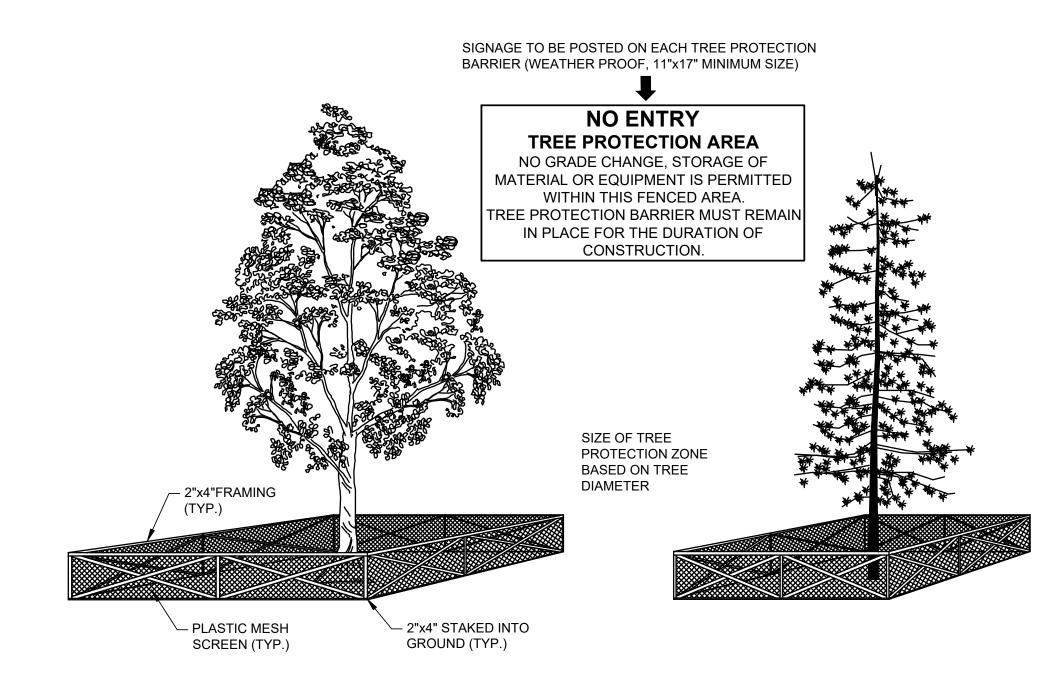

#### TREE PROTECTION FENCING:

PRIOR TO CONSTRUCTION TAKING PLACE ON THE SITE A PROTECTION FENCE (SEE SPECIFICATIONS BELOW) SHALL BE INSTALLED ON THE SITE ACCORDING TO THE LAYOUT ON THE DRAWING ALONG THE EXISTING GRADE. PRIOR TO THE INSTALLATION OF THIS FENCE, THE LAYOUT SHOULD BE REVIEWED BY THE CITY ENGINEER. THE ENGINEER WILL INSTRUCT THE CONTRACTOR AND ALL SUBCONTRACTORS ON THE IMPORTANCE OF FOLLOWING THESE TREE PROTECTION MEASURES. THE CONTRACTOR AND ALL SUBCONTRACTORS WILL BE REQUIRED TO SIGN OFF THEIR CONCURRENCE OF THIS PLAN.

- 1. HEIGHT OF FENCE TO BE 1.2m (4').
- 2. 2"X4" S TO BE USED FOR VERTICAL POSTS, TOP AND BOTTOM RAILS AND CROSS BRACING (IN AN "X"); ROUND UN-TREATED VERTICAL POSTS MAY BE USED WITH A MINIMUM DIAMETER OF 9cm.
- 3. SPACING BETWEEN VERTICAL POSTS TO BE NO FURTHER APART THAN 3.7m (12') ON CENTRE.
- 4. STRUCTURE MUST BE STURDY WITH VERTICAL POSTS DRIVEN FIRMLY INTO THE GROUND.
- 5. CONTINUOUS PLASTIC MESH SCREENING (E.G. ORANGE SNOW FENCING).
- 6. SIGNS ENTITLED "TREE PROTECTION AREA" TO BE POSTED ON FENCE EVERY 15m. 7. LOCATION OF FENCE AS SHOWN ON PLAN.