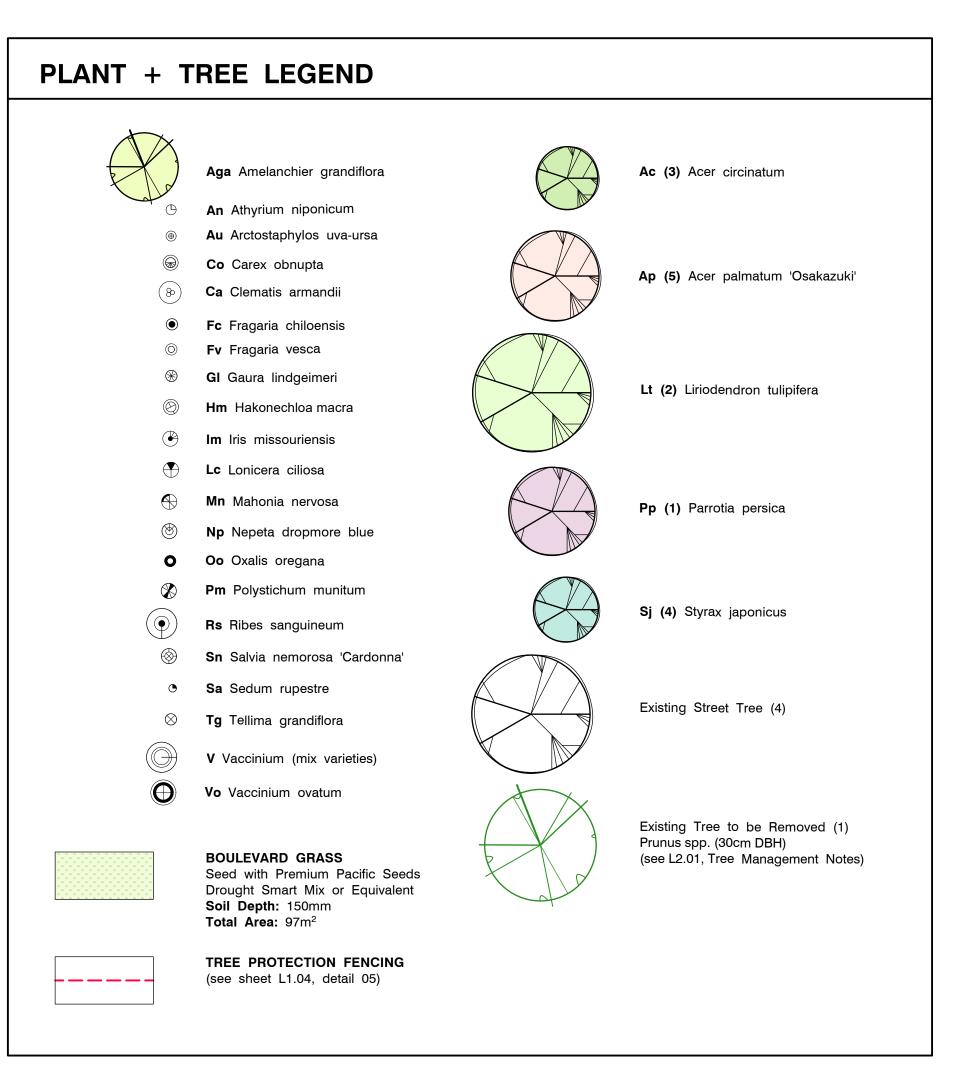

SCALE 1:150
DATE May 11, 2023

| Key                        | Qty                   | Botanical Name                                                                                                | Common Name                                                                     | Pot Size                                   | Notes                                                                              |
|----------------------------|-----------------------|---------------------------------------------------------------------------------------------------------------|---------------------------------------------------------------------------------|--------------------------------------------|------------------------------------------------------------------------------------|
| •                          | •                     |                                                                                                               |                                                                                 |                                            |                                                                                    |
| Deci                       | duous                 | Trees                                                                                                         |                                                                                 |                                            |                                                                                    |
| Ac<br>Ap<br>Lt<br>Pp<br>Sj | 4<br>5<br>3<br>1<br>4 | Acer circinatum Acer palmatum 'Osakazuki' Liriodendron tulipifera Parrotia persica 'Vanessa' Styrax japonicus | Vine Maple<br>Japanese Maple<br>Tulip Tree<br>Persian Ironwood<br>Snowbell Tree | #7<br>#20<br>6cm cal<br>6cm cal<br>5cm cal | Multistem<br>Multistem<br>1.8m branching ht<br>1.8m branching ht<br>1.8m branching |
| Deci                       | duous                 | Shrubs                                                                                                        |                                                                                 |                                            |                                                                                    |
| Ag<br>Rs<br>V              | 8<br>13<br>3          | Amelanchier grandiflora 'Autumn Brilliance'<br>Ribes sanguineum<br>Vaccinium (mix varieties)                  | Service Berry<br>Red Flowering Currant<br>Blueberry                             | #7<br>#2<br>#2                             | Multistem<br>1.2m o.c.<br>1.2m o.c.                                                |
| Ever                       | green                 | Shrubs                                                                                                        |                                                                                 |                                            |                                                                                    |
| Vo                         | 15                    | Vaccinium ovatum                                                                                              | Evergreen Huckleberry                                                           | #1                                         | 1m o.c.                                                                            |
| Grou                       | ndcov                 | ers & Ferns                                                                                                   |                                                                                 |                                            |                                                                                    |
| Au                         | 138                   | Arctostaphylos uva-ursi                                                                                       | Kinnikinnick                                                                    | 10cm                                       | 45cm o.c.                                                                          |
| An                         | 30                    | Athyrium niponicum                                                                                            | Japanese Painted Fern                                                           | 10cm                                       | 45cm o.c.                                                                          |
| Co                         | 14                    | Carex obnupta                                                                                                 | Slough Sedge                                                                    | 10cm                                       | 60cm o.c.                                                                          |
| Fc                         | 137                   | Fragaria chiloensis                                                                                           | Coastal Strawberry                                                              | 10cm                                       | 45cm o.c.                                                                          |
| F۷                         | 120<br>10             | Fragaria vesca<br>Iris missouriensis                                                                          | Woodland Strawberry                                                             | 10cm<br>#1                                 | 45cm o.c.                                                                          |
| lm<br>Mn                   | 122                   | Mahonia nervosa                                                                                               | Western Blue Flag Iris<br>Dull Oregon Grape                                     | #1<br>#1                                   | 60cm o.c.<br>60cm o.c.                                                             |
| Pm                         | 226                   | Polystichum munitum                                                                                           | Sword fern                                                                      | #1                                         | 60cm o.c.                                                                          |
| Sr                         | 118                   | Sedum rupestre 'Angelina'                                                                                     | Stonecrop                                                                       | 10cm                                       | 45cm o.c.                                                                          |
| Orna                       | menta                 | l Grasses & Perennials                                                                                        |                                                                                 |                                            |                                                                                    |
| Hm                         | 54                    | Hakonechloa macra                                                                                             | Japanese Forest Grass                                                           | #1                                         | 60cm o.c.                                                                          |
| GI                         | 88                    | Gaura lindheimeri                                                                                             | Bee blossom                                                                     | #1                                         | 45cm o.c.                                                                          |
| Np                         | 62                    | Nepeta x faassenii 'Dropmore'                                                                                 | Catmint                                                                         | #1                                         | 60cm o.c.                                                                          |
| Oo                         | 59                    | Oxalis oregana                                                                                                | Redwood sorrel                                                                  | 10cm                                       | 45cm o.c.                                                                          |
| Sn                         | 17                    | Salvia nemorosa 'Cardonna'                                                                                    | Purple Wood Sage                                                                | #1                                         | 60cm o.c.                                                                          |
| Tg                         | 30                    | Tellima grandiflora                                                                                           | Fringecup                                                                       | 10cm                                       | 45cm o.c.                                                                          |
| Vines                      | S                     |                                                                                                               |                                                                                 |                                            |                                                                                    |
| Ca                         | 4                     | Clematis armandii 'Snowflake'                                                                                 | Evergreen Clematis                                                              | #1                                         |                                                                                    |
| Lc                         | 5                     | Lonicera ciliosa                                                                                              | Western Trumpet Honey                                                           | ysuckle #1                                 | 1.2m o.                                                                            |
| Seed                       | s                     |                                                                                                               |                                                                                 |                                            |                                                                                    |
| Grass                      |                       | Premium Pacific Seeds Drought Smart Mix of                                                                    | or Equivalent                                                                   |                                            |                                                                                    |