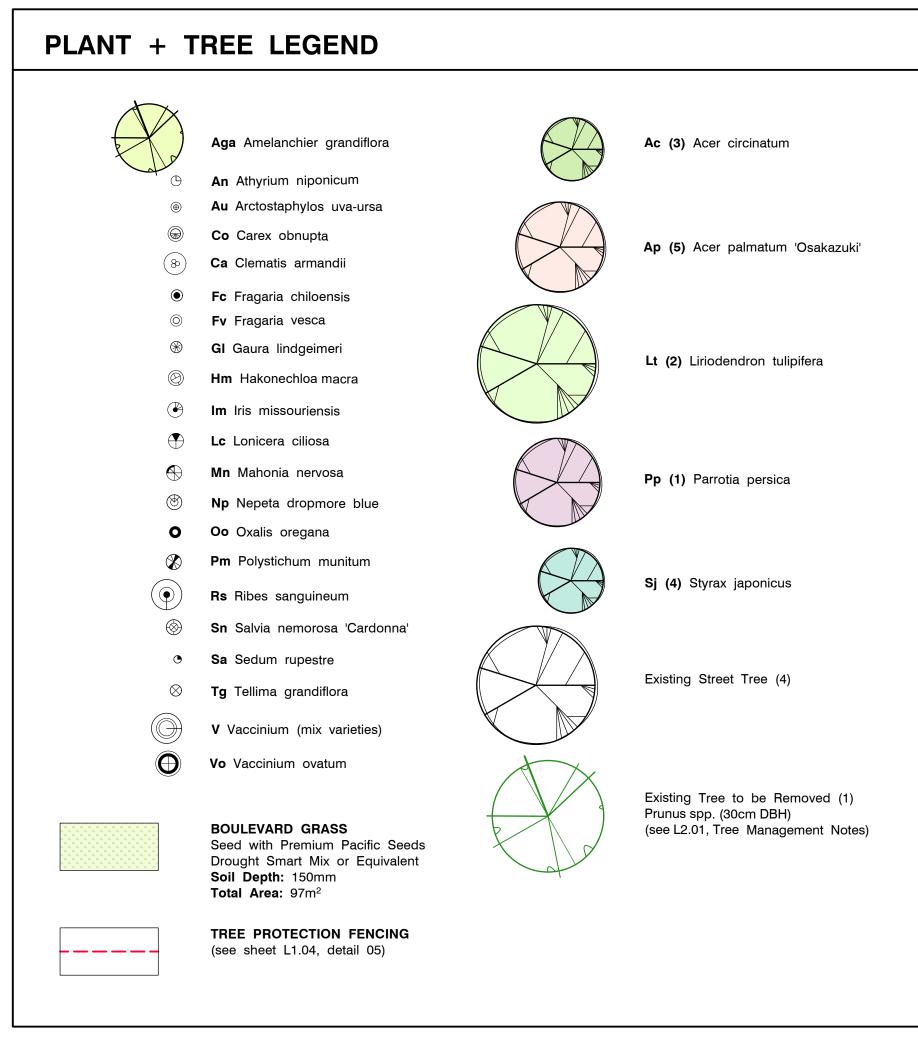

SCALE 1:150
DATE May 11, 2023

| Key                        | Qty                   | Botanical Name                                                                                                | Common Name                                                                     | Pot Size                                   | Notes                                                                              |
|----------------------------|-----------------------|---------------------------------------------------------------------------------------------------------------|---------------------------------------------------------------------------------|--------------------------------------------|------------------------------------------------------------------------------------|
| •                          | •                     |                                                                                                               |                                                                                 |                                            |                                                                                    |
| Deci                       | duous                 | Trees                                                                                                         |                                                                                 |                                            |                                                                                    |
| Ac<br>Ap<br>Lt<br>Pp<br>Sj | 4<br>5<br>3<br>1<br>4 | Acer circinatum Acer palmatum 'Osakazuki' Liriodendron tulipifera Parrotia persica 'Vanessa' Styrax japonicus | Vine Maple<br>Japanese Maple<br>Tulip Tree<br>Persian Ironwood<br>Snowbell Tree | #7<br>#20<br>6cm cal<br>6cm cal<br>5cm cal | Multistem<br>Multistem<br>1.8m branching ht<br>1.8m branching ht<br>1.8m branching |
| Deci                       | duous                 | Shrubs                                                                                                        |                                                                                 |                                            |                                                                                    |
| Ag<br>Rs<br>V              | 8<br>13<br>3          | Amelanchier grandiflora 'Autumn Brilliance'<br>Ribes sanguineum<br>Vaccinium (mix varieties)                  | Service Berry<br>Red Flowering Currant<br>Blueberry                             | #7<br>#2<br>#2                             | Multistem<br>1.2m o.c.<br>1.2m o.c.                                                |
| Ever                       | green                 | Shrubs                                                                                                        |                                                                                 |                                            |                                                                                    |
| Vo                         | 15                    | Vaccinium ovatum                                                                                              | Evergreen Huckleberry                                                           | #1                                         | 1m o.c.                                                                            |
| Grou                       | ndcov                 | ers & Ferns                                                                                                   |                                                                                 |                                            |                                                                                    |
| Au                         | 138                   | Arctostaphylos uva-ursi                                                                                       | Kinnikinnick                                                                    | 10cm                                       | 45cm o.c.                                                                          |
| An                         | 30                    | Athyrium niponicum                                                                                            | Japanese Painted Fern                                                           | 10cm                                       | 45cm o.c.                                                                          |
| Co                         | 14                    | Carex obnupta                                                                                                 | Slough Sedge                                                                    | 10cm                                       | 60cm o.c.                                                                          |
| Fc                         | 137                   | Fragaria chiloensis                                                                                           | Coastal Strawberry                                                              | 10cm                                       | 45cm o.c.                                                                          |
| F۷                         | 120<br>10             | Fragaria vesca<br>Iris missouriensis                                                                          | Woodland Strawberry                                                             | 10cm<br>#1                                 | 45cm o.c.                                                                          |
| lm<br>Mn                   | 122                   | Mahonia nervosa                                                                                               | Western Blue Flag Iris<br>Dull Oregon Grape                                     | #1<br>#1                                   | 60cm o.c.<br>60cm o.c.                                                             |
| Pm                         | 226                   | Polystichum munitum                                                                                           | Sword fern                                                                      | #1                                         | 60cm o.c.                                                                          |
| Sr                         | 118                   | Sedum rupestre 'Angelina'                                                                                     | Stonecrop                                                                       | 10cm                                       | 45cm o.c.                                                                          |
| Orna                       | menta                 | l Grasses & Perennials                                                                                        |                                                                                 |                                            |                                                                                    |
| Hm                         | 54                    | Hakonechloa macra                                                                                             | Japanese Forest Grass                                                           | #1                                         | 60cm o.c.                                                                          |
| GI                         | 88                    | Gaura lindheimeri                                                                                             | Bee blossom                                                                     | #1                                         | 45cm o.c.                                                                          |
| Np                         | 62                    | Nepeta x faassenii 'Dropmore'                                                                                 | Catmint                                                                         | #1                                         | 60cm o.c.                                                                          |
| Oo                         | 59                    | Oxalis oregana                                                                                                | Redwood sorrel                                                                  | 10cm                                       | 45cm o.c.                                                                          |
| Sn                         | 17                    | Salvia nemorosa 'Cardonna'                                                                                    | Purple Wood Sage                                                                | #1                                         | 60cm o.c.                                                                          |
| Tg                         | 30                    | Tellima grandiflora                                                                                           | Fringecup                                                                       | 10cm                                       | 45cm o.c.                                                                          |
| Vines                      | S                     |                                                                                                               |                                                                                 |                                            |                                                                                    |
| Ca                         | 4                     | Clematis armandii 'Snowflake'                                                                                 | Evergreen Clematis                                                              | #1                                         |                                                                                    |
| Lc                         | 5                     | Lonicera ciliosa                                                                                              | Western Trumpet Honey                                                           | ysuckle #1                                 | 1.2m o.                                                                            |
| Seed                       | s                     |                                                                                                               |                                                                                 |                                            |                                                                                    |
| Grass                      |                       | Premium Pacific Seeds Drought Smart Mix of                                                                    | or Equivalent                                                                   |                                            |                                                                                    |