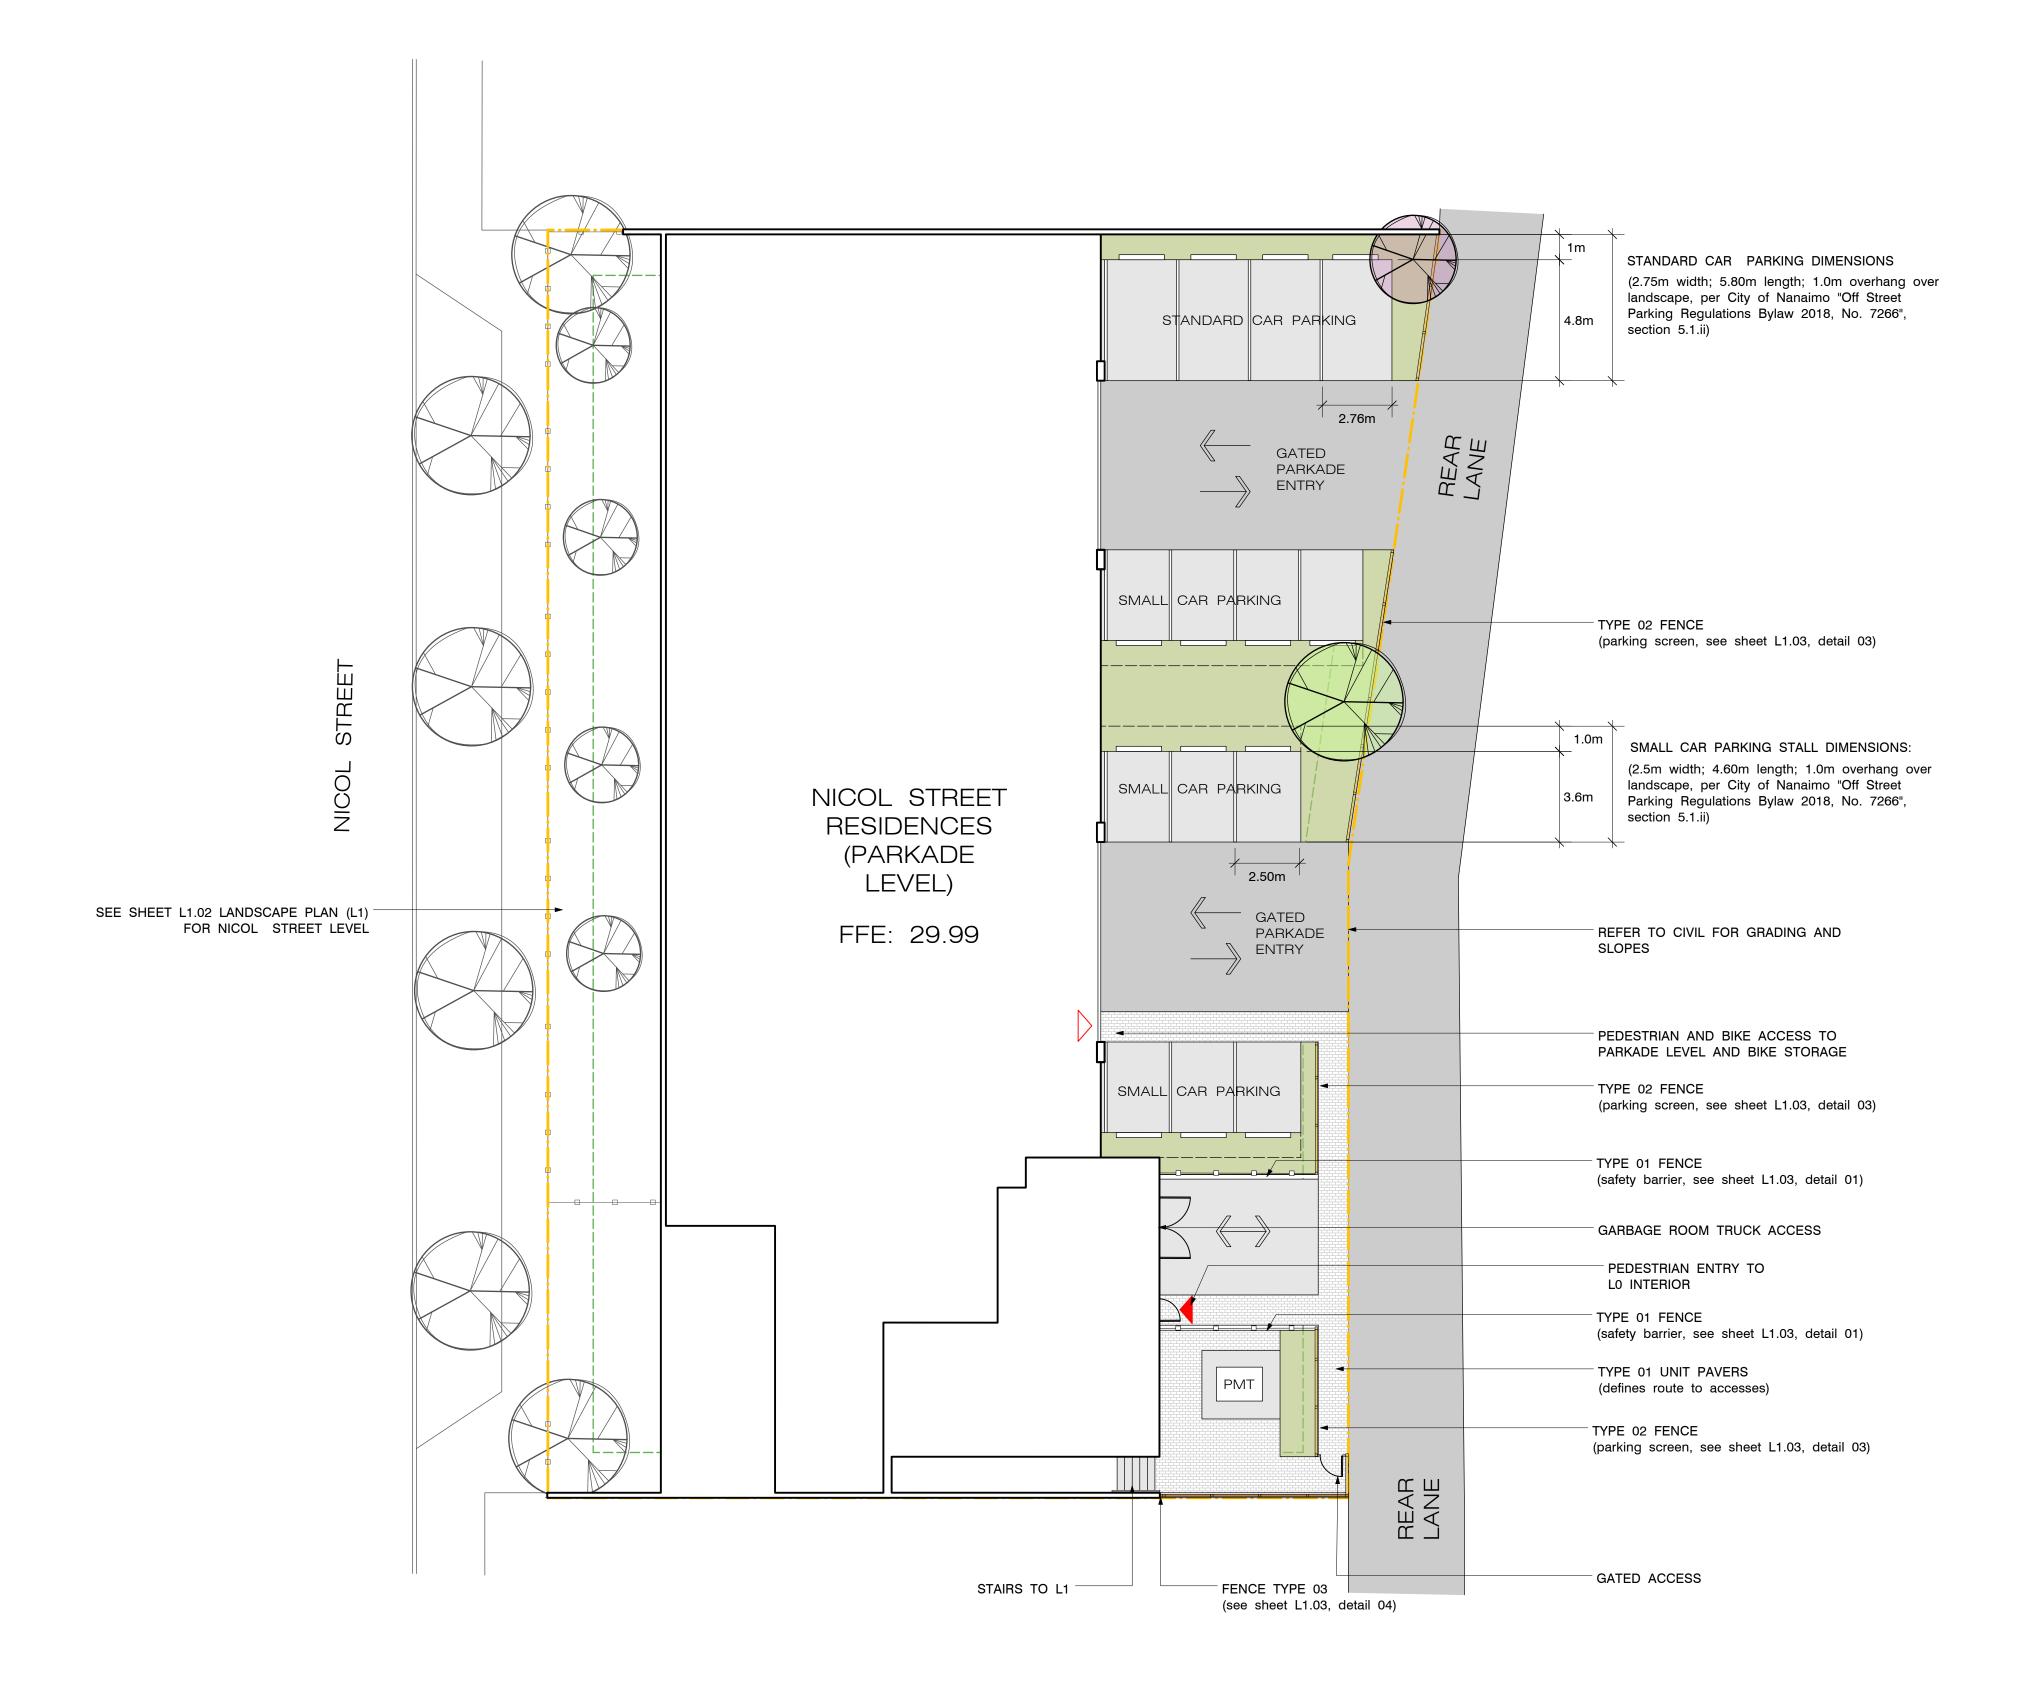

Planter boxes level with the Nicol Street sidewalk frame sunken patios, allowing for 'eyes-on-the-street' from private outdoor spaces for residents, while embracing the development with lush, natural elements. Planters extend around the north edge of the development with cascading groundcovers that spill over and moderate the prominence of a proposed parkade wall. Visually permeable metal rail fencing distinguishes the public from the private realm along Nicol Street without creating an imposing barrier, and provides for safety where grade changes are needed to access the building in the rear.

427, 449, 455 Nicol Street,
Nanaimo, BC

RECEIVED
DP1318
2023-SEP-22
Current Planning

PROJECT ID 23008
DB CM CB KS

SCALE 1:200
DATE May 11, 2023

Refer to **Sheet L1.01** for Landscape Plan (L1)
Refer to **Sheet L1.03** + **L1.04** for Landscape Details

DATE May 11, 2023

LANDSCAPE PLAN (LO)
L1.02

All metal to be hot dipped galvanized after fabrication.

chris.midgley@kinshipdesign.ca

Elevation

**L1.03** Scale: 1:20

1.8m (6') o.c.

STANTEC ARCHITECTURE LTD.