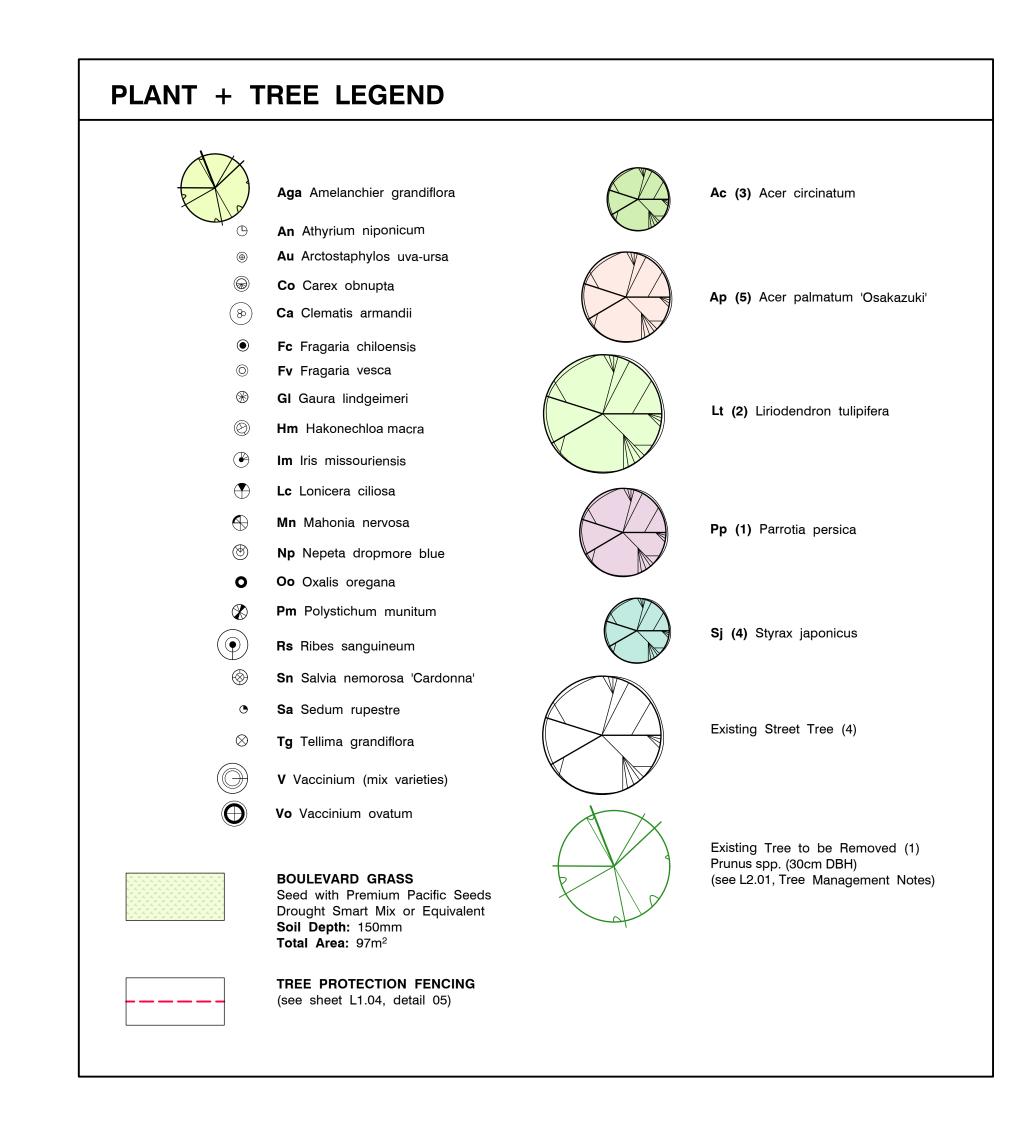

SCALE 1:150
DATE May 11, 2023

| Key                        | Qty                   | Botanical Name                                                                                                | Common Name                                                                     | Pot Size                                   | Notes                                                                              |
|----------------------------|-----------------------|---------------------------------------------------------------------------------------------------------------|---------------------------------------------------------------------------------|--------------------------------------------|------------------------------------------------------------------------------------|
| •                          | •                     |                                                                                                               |                                                                                 |                                            |                                                                                    |
| Deci                       | duous                 | Trees                                                                                                         |                                                                                 |                                            |                                                                                    |
| Ac<br>Ap<br>Lt<br>Pp<br>Sj | 4<br>5<br>3<br>1<br>4 | Acer circinatum Acer palmatum 'Osakazuki' Liriodendron tulipifera Parrotia persica 'Vanessa' Styrax japonicus | Vine Maple<br>Japanese Maple<br>Tulip Tree<br>Persian Ironwood<br>Snowbell Tree | #7<br>#20<br>6cm cal<br>6cm cal<br>5cm cal | Multistem<br>Multistem<br>1.8m branching ht<br>1.8m branching ht<br>1.8m branching |
| Deci                       | duous                 | Shrubs                                                                                                        |                                                                                 |                                            |                                                                                    |
| Ag<br>Rs<br>V              | 8<br>13<br>3          | Amelanchier grandiflora 'Autumn Brilliance'<br>Ribes sanguineum<br>Vaccinium (mix varieties)                  | Service Berry<br>Red Flowering Currant<br>Blueberry                             | #7<br>#2<br>#2                             | Multistem<br>1.2m o.c.<br>1.2m o.c.                                                |
| Ever                       | green                 | Shrubs                                                                                                        |                                                                                 |                                            |                                                                                    |
| Vo                         | 15                    | Vaccinium ovatum                                                                                              | Evergreen Huckleberry                                                           | #1                                         | 1m o.c.                                                                            |
| Grou                       | ndcov                 | ers & Ferns                                                                                                   |                                                                                 |                                            |                                                                                    |
| Au                         | 138                   | Arctostaphylos uva-ursi                                                                                       | Kinnikinnick                                                                    | 10cm                                       | 45cm o.c.                                                                          |
| An                         | 30                    | Athyrium niponicum                                                                                            | Japanese Painted Fern                                                           | 10cm                                       | 45cm o.c.                                                                          |
| Co                         | 14                    | Carex obnupta                                                                                                 | Slough Sedge                                                                    | 10cm                                       | 60cm o.c.                                                                          |
| Fc                         | 137                   | Fragaria chiloensis                                                                                           | Coastal Strawberry                                                              | 10cm                                       | 45cm o.c.                                                                          |
| F۷                         | 120<br>10             | Fragaria vesca<br>Iris missouriensis                                                                          | Woodland Strawberry                                                             | 10cm<br>#1                                 | 45cm o.c.                                                                          |
| lm<br>Mn                   | 122                   | Mahonia nervosa                                                                                               | Western Blue Flag Iris<br>Dull Oregon Grape                                     | #1<br>#1                                   | 60cm o.c.<br>60cm o.c.                                                             |
| Pm                         | 226                   | Polystichum munitum                                                                                           | Sword fern                                                                      | #1                                         | 60cm o.c.                                                                          |
| Sr                         | 118                   | Sedum rupestre 'Angelina'                                                                                     | Stonecrop                                                                       | 10cm                                       | 45cm o.c.                                                                          |
| Orna                       | menta                 | l Grasses & Perennials                                                                                        |                                                                                 |                                            |                                                                                    |
| Hm                         | 54                    | Hakonechloa macra                                                                                             | Japanese Forest Grass                                                           | #1                                         | 60cm o.c.                                                                          |
| GI                         | 88                    | Gaura lindheimeri                                                                                             | Bee blossom                                                                     | #1                                         | 45cm o.c.                                                                          |
| Np                         | 62                    | Nepeta x faassenii 'Dropmore'                                                                                 | Catmint                                                                         | #1                                         | 60cm o.c.                                                                          |
| Oo                         | 59                    | Oxalis oregana                                                                                                | Redwood sorrel                                                                  | 10cm                                       | 45cm o.c.                                                                          |
| Sn                         | 17                    | Salvia nemorosa 'Cardonna'                                                                                    | Purple Wood Sage                                                                | #1                                         | 60cm o.c.                                                                          |
| Tg                         | 30                    | Tellima grandiflora                                                                                           | Fringecup                                                                       | 10cm                                       | 45cm o.c.                                                                          |
| Vines                      | S                     |                                                                                                               |                                                                                 |                                            |                                                                                    |
| Ca                         | 4                     | Clematis armandii 'Snowflake'                                                                                 | Evergreen Clematis                                                              | #1                                         |                                                                                    |
| Lc                         | 5                     | Lonicera ciliosa                                                                                              | Western Trumpet Honey                                                           | ysuckle #1                                 | 1.2m o.                                                                            |
| Seed                       | s                     |                                                                                                               |                                                                                 |                                            |                                                                                    |
| Grass                      |                       | Premium Pacific Seeds Drought Smart Mix of                                                                    | or Equivalent                                                                   |                                            |                                                                                    |