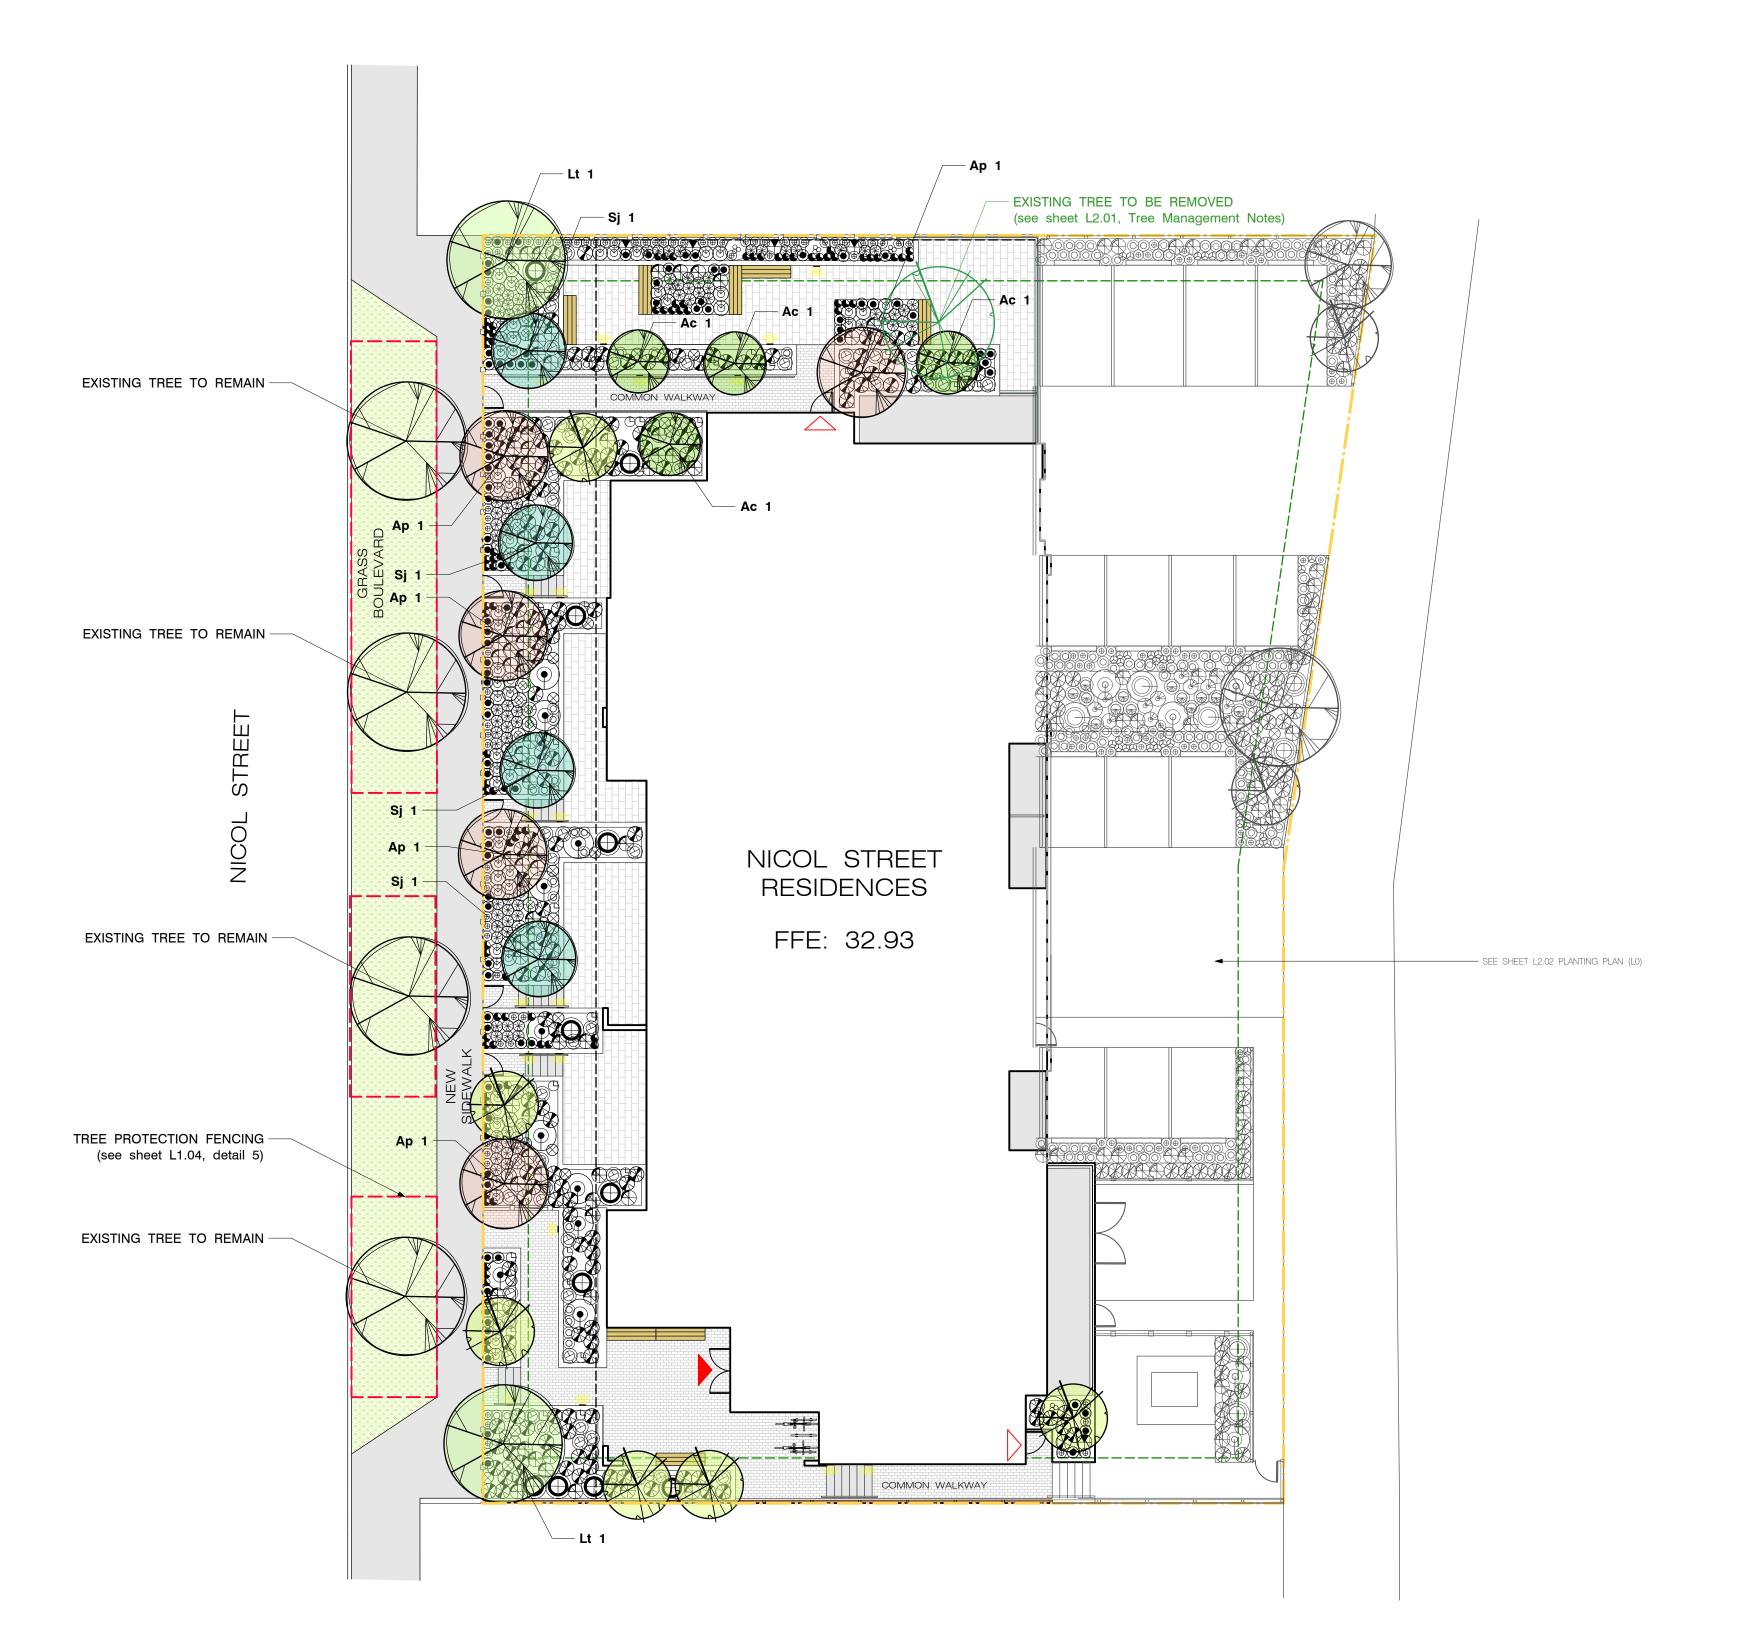

Refer to Sheet L2.02 for Planting Plan (L0) Refer to Sheet L2.03 for Planting Notes + Plant List

#### TREE MANAGEMENT NOTES

1. EXISTING TREE TO BE REMOVED

(1) Prunus spp., 30cm DBH (only existing tree on parcel) See sheet L2.01 Planting Plan (L1) for location.

2. REPLACEMENT TREES

(17) Replacement Trees (exceeds the required replacement trees)

See sheet L2.01 Planting Plan (L1) and L2.02 Planting Plan (L0) for locations of replacement trees. See sheet L2.03 for complete plant species & quantities list.

Refer to Sheet L2.01 for Planting Plan (L1)