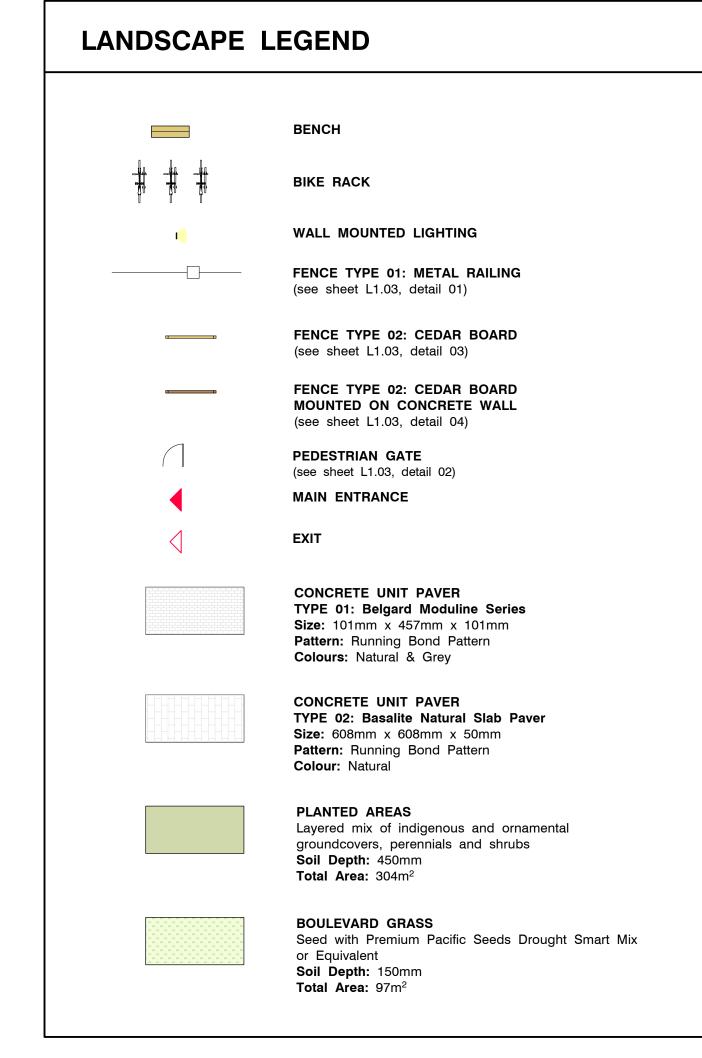

Refer to **Sheet L1.02** for Landscape Plan (L0)
Refer to **Sheet L1.03** + **L1.04** for Landscape Details

DATE May 11, 2023

LANDSCAPE PLAN (LO)
L1.02

All metal to be hot dipped galvanized after fabrication.

chris.midgley@kinshipdesign.ca

Elevation

**L1.03** Scale: 1:20

1.8m (6') o.c.

STANTEC ARCHITECTURE LTD.