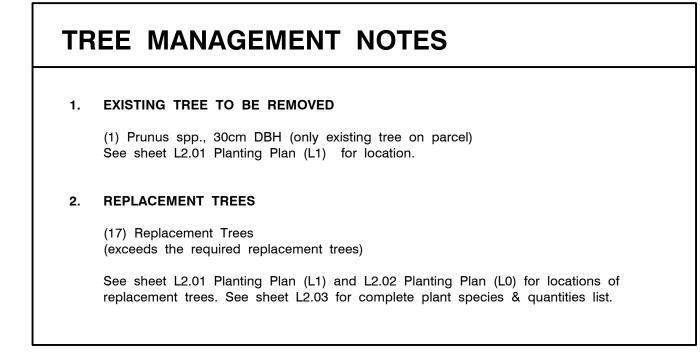

#### TREE MANAGEMENT NOTES

1. EXISTING TREE TO BE REMOVED

(1) Prunus spp., 30cm DBH (only existing tree on parcel) See sheet L2.01 Planting Plan (L1) for location.

2. REPLACEMENT TREES

(17) Replacement Trees (exceeds the required replacement trees)

See sheet L2.01 Planting Plan (L1) and L2.02 Planting Plan (L0) for locations of replacement trees. See sheet L2.03 for complete plant species & quantities list.

Refer to Sheet L2.01 for Planting Plan (L1)